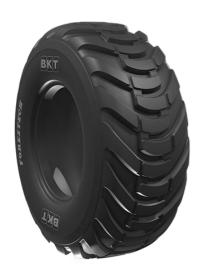

## FORESTECH - Technical Specifications

**Description**FORESTECH is a BKT bias steel-belted tire, suitable for forestry applications with forwarders. It provides excellent traction even in heavy-duty service. The strong bead and shoulder area ensure high puncture resistance

as well as a longer tire life-cycle. As a result, you can deal with the most difficult operating conditions in a forest

without concern.

UM International Standard

Construction BIAS

Machinery Agriculture: Forwarder