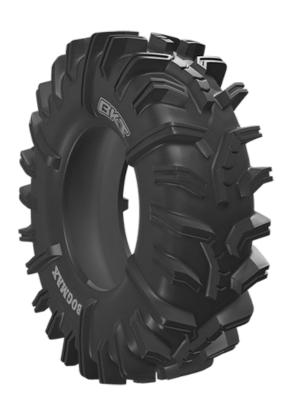

### **Description**

BOGMAX has been specially designed for all-terrain applications. The very deep tread pattern ensures excellent traction whereas the sidewall protectors reduce impacts and possible damages. BOGMAX is a 6-ply-rated tire with M+S technology - perfect for sport performance in every condition.