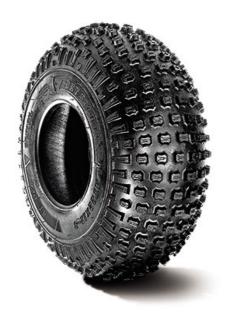

## AT 109 - Technical Specifications

**Description** AT 109 is an all-terrain tire for ATVs. Its tread design

provides excellent field protection.

UM International Standard

Construction BIAS

Machinery Agriculture: ATV